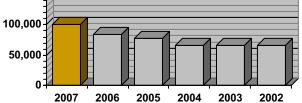

| 21,578         | 23,574  | 25.3%         |
|     |       | Prior Year: 248 Insurers                  |        |       | 84,725              | 80,103             | 18,977         | 20,610  | 25.7%         |
|     |       |                                           |        |       |                     |                    |                |         |               |

CO = COMPANY CORP = CORPORATION INS = INSURANCE RRG = RISK RETENTION GROUP Company Names:

Note: Due to rounding, numbers may not produce the totals presented. Insurers Reporting may include insurers that did not have any written premiums but may have reported other activity such as Direct Premiums Earned, Dividends Paid, Losses Paid and Losses Incurred.



Total Arizona Premiums for This Line for All Insurers Reporting



# HOMEOWNERS MULTIPLE PERIL

# 2007 Ranking of Top Twenty-Five Insurers by Premiums Written

(\$000 Omitted)

|     |       | (\$00                                     | tted)  |       |                     |                    |                |                    |               |
|-----|-------|-------------------------------------------|--------|-------|---------------------|--------------------|----------------|--------------------|---------------|
|     | NAIC# | INSURER NAME                              | Market | Share | PREMIUMS<br>WRITTEN | PREMIUMS<br>EARNED | LOSSES<br>PAID | LOSSES<br>INCURRED | LOSS<br>RATIO |
|     |       |                                           | '07    | '06   | (1)                 | (2)                | (3)            | (4)                | (4)/(2)