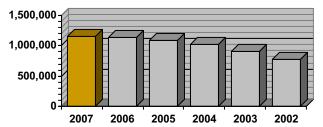

**Homeowners Insurance Market:** The following graph compares Arizona HO earned premium to incurred losses for the past ten years. While the HO market remains profitable, incurred losses have been increasing for the last three years.

- Competition is intense as 113 insurers wrote \$100,000 or more in premium in 2007.
- The 2007 market is concentrated in the Top 25, with a market share of 79.94%. The Top Five insurers control 50.11% of the market.
- Most insurers (85 out of 102) will maintain their current underwriting stance in 2008.
- The incurred loss ratio increased (46.10%, 2007; 38.50%, 2006); however, the HO market remains profitable.
- The market remains soft, as the weighted average rate change was negative for the fourth straight year (-5.49% in 2007).
- Four new insurers entered the market in 2007, while two exited.

- It appears that a few large groups will dominate the market and that smaller, non-group affiliated insurers will have difficulty competing with them.
- Overall, accident frequency increased, while accident severity decreased in 2007.