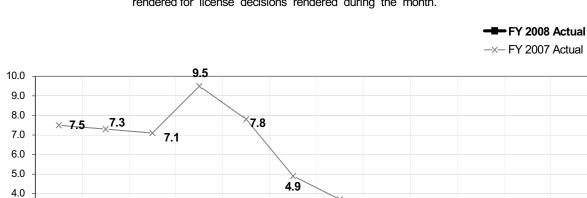

#### Licensing Section Performance

**Time Frame Days** 

3.0

2.0 1.0

July

August

Although the professional services licensing population grew by 15.2% during Fiscal Year 2008<sup>1</sup>, we continued to operate efficiently, reviewing license applications in an average of only 1.6 licensing time frame days<sup>2</sup>.

The following charts illustrate our licensing cycle time and application processing workload during the last two fiscal years on a monthly basis.

### License Application Cycle Time

Average time frame days<sup>2</sup> from date application is received to date license decision is rendered for license decisions rendered during the month.

September

October

Our workload and application cycle time decreased significantly beginning in January 2008 because the term of insurance professional licenses changed from two years to four years.