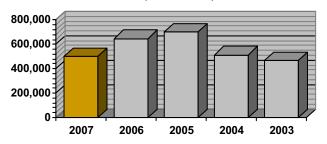

Two unfilled vacancy positions stemming from statewide budget restrictions in FY 2008 limited the section's ability to open all cases that warranted investigation. However, AES did open 157 investigations, referred 24 cases for administrative action resulting in 20 license revocations, 4 license suspensions, 2 Cease & Desist orders, \$5,600 in civil penalties, and \$76,104 in restitution.

#### The following highlights successes of the **Administrative Enforcement Section**:

| Reporting Categories                       | FY2006   | FY2007    | FY2008   |
|--------------------------------------------|----------|-----------|----------|
| Investigations Opened                      | 142      | 148       | 157      |
| Investigations Closed                      | 137      | 154       | 285      |
| Cases Referred for Administrative Action   | 23       | 47        | 24       |
| License Revocations                        | 11       | 25        | 20       |
| License Suspensions                        | 2        | 1         | 4        |
| Cease & Desist Orders                      | 3        | 5         | 2        |
| Restitution Resulting from Unit Operations | \$843.87 | \$189,800 | \$76,104 |
| Fines Resulting from Unit Operations       | \$47,500 | \$31,100  | \$5,600  |