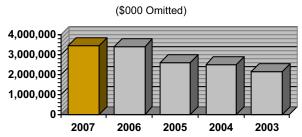

# **GENERAL FUND REVENUES**

|   | URANCE PREMIUM TAX RECEIPTS                 | FY 2008     | FY 2007     | FY 2006     | FY 2005     | FY 2004     |
|---|---------------------------------------------|-------------|-------------|-------------|-------------|-------------|
|   | FIRE                                        | 15,715,663  | 14,833,638  | 13,995,341  | 14,698,949  | 13,742,049  |
|   |                                             | 17,569,437  | 17,884,322  | 17,055,197  | 16,238,331  | 15,441,384  |
|   | SURPLUS LINES & INDUSTRIAL                  | 14,942,928  | 17,198,213  | 17,432,598  | 14,685,949  | 11,436,338  |
|   | RETALIATORY                                 | 6,542,492   | 4,452,108   | 2,970,240   | 3,387,794   | 4,611,678   |
| 8 | AHCCCS MEDICAID<br>CONTRACTORS <sup>1</sup> | 123,267,499 | 111,977,666 | 105,530,024 | 98,505,327  | 64,942,823  |
|   | ALL OTHER RISKS                             | 259,935,874 | 263,988,350 | 245,680,286 | 239,929,890 | 225,735,864 |

TOTAL INSURANCE PREMIUM TAX **RECEIPTS (see chart, below)** 

**\$437,973,893 \$430,334,297 \$402,663,686 \$387,446,240 \$335,910,136** 

| OTAL GENERAL FUND REVENUES <sup>4</sup>                          | \$417,518,843 | \$411,252,844 | \$385,436,696 | \$368,309,257 | \$316,490,511       |
|------------------------------------------------------------------|---------------|---------------|---------------|---------------|---------------------|
| SUBTOTAL: OTHER GENERAL FUND<br>REVENUES                         | \$10,475,848  | \$11,487,796  | \$11,673,355  | \$9,556,855   | \$7,699,637         |
| FRAUD UNIT ASSESSMENTS                                           | 1,106,000     | 1,103,200     | 1,098,300     | 1,103,600     | 1,082,90            |
| PUBLICATIONS, PHOTOCOPIES,<br>MISC.                              | 120,590       | 161,961       | 154,294       | 186,689       | 351,95 <sup>-</sup> |
| FINES AND PENALTIES                                              | 1,109,775     | 1,360,560     | 897,986       | 844,548       | 534,99              |
| INSURER FILING FEES                                              | 557,785       | 560,654       | 572,775       | 579,295       | 576,71              |
| OTHER LICENSING AND<br>REGISTRATION FEES                         | 98,820        | 97,435        | 94,925        | 94,770        | 90,005              |
| INSURER CERTIFICATE OF<br>AUTHORITY FEES                         | 1,185,902     | 997,092       | 1,066,875     | 1,142,738     | 1,292,80            |
| PRODUCER LICENSE FEES                                            | \$ 6,296,976  | \$ 7,206,894  | \$ 7,788,200  | \$ 5,605,215  | \$ 3,770,270        |
| OTHER GENERAL FUND REVENUES                                      | FY 2008       | FY 2007       | FY 2006       | FY 2005       | FY 2004             |
| NSURANCE PREMIUM TAXES<br>DEPOSITED TO GENERAL FUND <sup>4</sup> | \$407,042,995 | \$399,765,048 | \$373,763,341 | \$358,752,402 | \$ 308,790,874      |
| PUBLIC SAFETY RETIREMENT<br>SYSTEM <sup>3</sup>                  | (17,569,437)  | (17,862,230)  | (17,057,414)  | (16,234,674)  | (15,441,384         |
| FIRE DISTRICTS FOR PENSION<br>FUNDS <sup>2</sup>                 | (13,361,461)  | (12,707,019)  | (11,842,931)  | (12,459,164)  | (11,677,878         |