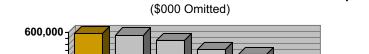

# **GENERAL FUND REVENUES**

|   | URANCE PREMIUM TAX RECEIPTS                 | FY 2008     | FY 2007     | FY 2006     | FY 2005     | FY 2004     |
|---|---------------------------------------------|-------------|-------------|-------------|-------------|-------------|
|   | FIRE                                        | 15,715,663  | 14,833,638  | 13,995,341  | 14,698,949  | 13,742,049  |
|   |                                             | 17,569,437  | 17,884,322  | 17,055,197  | 16,238,331  | 15,441,384  |
|   | SURPLUS LINES & INDUSTRIAL                  | 14,942,928  | 17,198,213  | 17,432,598  | 14,685,949  | 11,436,338  |
|   | RETALIATORY                                 | 6,542,492   | 4,452,108   | 2,970,240   | 3,387,794   | 4,611,678   |
| 8 | AHCCCS MEDICAID<br>CONTRACTORS <sup>1</sup> | 123,267,499 | 111,977,666 | 105,530,024 | 98,505,327  | 64,942,823  |
|   | ALL OTHER RISKS                             | 259,935,874 | 263,988,350 | 245,680,286 | 239,929,890 | 225,735,864 |

TOTAL INSURANCE PREMIUM TAX **RECEIPTS (see chart, below)** 

**\$437,973,893 \$430,334,297 \$402,663,686 \$387,446,240 \$335,910,136** 

| OTAL GENERAL FUND REVENUES <sup>4</sup>                          | \$417,518,843 | \$411,252,844 | \$385,436,696 | \$368,309,257 | \$316,490,511       |
|------------------------------------------------------------------|---------------|---------------|---------------|---------------|---------------------|
| SUBTOTAL: OTHER GENERAL FUND<br>REVENUES                         | \$10,475,848  | \$11,487,796  | \$11,673,355  | \$9,556,855   | \$7,699,637         |
| FRAUD UNIT ASSESSMENTS                                           | 1,106,000     | 1,103,200     | 1,098,300     | 1,103,600     | 1,082,90            |
| PUBLICATIONS, PHOTOCOPIES,<br>MISC.                              | 120,590       | 161,961       | 154,294       | 186,689       | 351,95 <sup>-</sup> |
| FINES AND PENALTIES                                              | 1,109,775     | 1,360,560     | 897,986       | 844,548       | 534,99              |
| INSURER FILING FEES                                              | 557,785       | 560,654       | 572,775       | 579,295       | 576,71              |
| OTHER LICENSING AND<br>REGISTRATION FEES                         | 98,820        | 97,435        | 94,925        | 94,770        | 90,005              |
| INSURER CERTIFICATE OF<br>AUTHORITY FEES                         | 1,185,902     | 997,092       | 1,066,875     | 1,142,738     | 1,292,80            |
| PRODUCER LICENSE FEES                                            | \$ 6,296,976  | \$ 7,206,894  | \$ 7,788,200  | \$ 5,605,215  | \$ 3,770,270        |
| OTHER GENERAL FUND REVENUES                                      | FY 2008       | FY 2007       | FY 2006       | FY 2005       | FY 2004             |
| NSURANCE PREMIUM TAXES<br>DEPOSITED TO GENERAL FUND <sup>4</sup> | \$407,042,995 | \$399,765,048 | \$373,763,341 | \$358,752,402 | \$ 308,790,874      |
| PUBLIC SAFETY RETIREMENT<br>SYSTEM <sup>3</sup>                  | (17,569,437)  | (17,862,230)  | (17,057,414)  | (16,234,674)  | (15,441,384         |
| FIRE DISTRICTS FOR PENSION<br>FUNDS <sup>2</sup>                 | (13,361,461)  | (12,707,019)  | (11,842,931)  | (12,459,164)  | (11,677,878         |