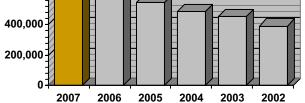

# **GENERAL FUND REVENUES**

|   | URANCE PREMIUM TAX RECEIPTS                 | FY 2008     | FY 2007     | FY 2006     | FY 2005     | FY 2004     |
|---|---------------------------------------------|-------------|-------------|-------------|-------------|-------------|
|   | FIRE                                        | 15,715,663  | 14,833,638  | 13,995,341  | 14,698,949  | 13,742,049  |
|   |                                             | 17,569,437  | 17,884,322  | 17,055,197  | 16,238,331  | 15,441,384  |
|   | SURPLUS LINES & INDUSTRIAL                  | 14,942,928  | 17,198,213  | 17,432,598  | 14,685,949  | 11,436,338  |
|   | RETALIATORY                                 | 6,542,492   | 4,452,108   | 2,970,240   | 3,387,794   | 4,611,678   |
| 8 | AHCCCS MEDICAID<br>CONTRACTORS <sup>1</sup> | 123,267,499 | 111,977,666 | 105,530,024 | 98,505,327  | 64,942,823  |
|   | ALL OTHER RISKS                             | 259,935,874 | 263,988,350 | 245,680,286 | 239,929,890 | 225,735,864 |

TOTAL INSURANCE PREMIUM TAX **RECEIPTS (see chart, below)** 

**\$437,973,893 \$430,334,297 \$402,663,686 \$387,446,240 \$335,910,136** 

| OTAL GENERAL FUND REVENUES <sup>4</sup>                          | \$417,518,843 | \$411,252,844 | \$385,436,696 | \$368,309,257 | \$316,490,511       |
|------------------------------------------------------------------|---------------|---------------|---------------|---------------|---------------------|
| SUBTOTAL: OTHER GENERAL FUND<br>REVENUES                         | \$10,475,848  | \$11,487,796  | \$11,673,355  | \$9,556,855   | \$7,699,637         |
| FRAUD UNIT ASSESSMENTS                                           | 1,106,000     | 1,103,200     | 1,098,300     | 1,103,600     | 1,082,90            |
| PUBLICATIONS, PHOTOCOPIES,<br>MISC.                              | 120,590       | 161,961       | 154,294       | 186,689       | 351,95 <sup>-</sup> |
| FINES AND PENALTIES                                              | 1,109,775     | 1,360,560     | 897,986       | 844,548       | 534,99              |
| INSURER FILING FEES                                              | 557,785       | 560,654       | 572,775       | 579,295       | 576,71              |
| OTHER LICENSING AND<br>REGISTRATION FEES                         | 98,820        | 97,435        | 94,925        | 94,770        | 90,005              |
| INSURER CERTIFICATE OF<br>AUTHORITY FEES                         | 1,185,902     | 997,092       | 1,066,875     | 1,142,738     | 1,292,80            |
| PRODUCER LICENSE FEES                                            | \$ 6,296,976  | \$ 7,206,894  | \$ 7,788,200  | \$ 5,605,215  | \$ 3,770,270        |
| OTHER GENERAL FUND REVENUES                                      | FY 2008       | FY 2007       | FY 2006       | FY 2005       | FY 2004             |
| NSURANCE PREMIUM TAXES<br>DEPOSITED TO GENERAL FUND <sup>4</sup> | \$407,042,995 | \$399,765,048 | \$373,763,341 | \$358,752,402 | \$ 308,790,874      |
| PUBLIC SAFETY RETIREMENT<br>SYSTEM <sup>3</sup>                  | (17,569,437)  | (17,862,230)  | (17,057,414)  | (16,234,674)  | (15,441,384         |
| FIRE DISTRICTS FOR PENSION<br>FUNDS <sup>2</sup>                 | (13,361,461)  | (12,707,019)  | (11,842,931)  | (12,459,164)  | (11,677,878         |