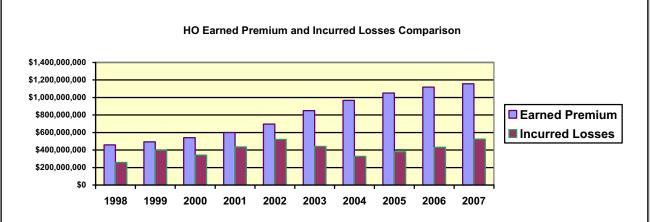

**Homeowners Insurance Market:** The following graph compares Arizona HO earned premium to incurred losses for the past ten years. While the HO market remains profitable, incurred losses have been increasing for the last three years.

- Competition is intense as 113 insurers wrote \$100,000 or more in premium in 2007.
- The 2007 market is concentrated in the Top 25, with a market share of 79.94%. The Top Five insurers control 50.11% of the market.
- Most insurers (85 out of 102) will maintain their current underwriting stance in 2008.
- The incurred loss ratio increased (46.10%, 2007; 38.50%, 2006); however, the HO market remains profitable.
- The market remains soft, as the weighted average rate change was negative for the fourth straight year (-5.49% in 2007).
- Four new insurers entered the market in 2007, while two exited.

- It appears that a few large groups will dominate the market and that smaller, non-group affiliated insurers will have difficulty competing with them.
- Overall, accident frequency increased, while accident severity decreased in 2007.