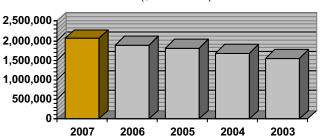

# **GENERAL FUND REVENUES**

|   | URANCE PREMIUM TAX RECEIPTS                 | FY 2008     | FY 2007     | FY 2006     | FY 2005     | FY 2004     |
|---|---------------------------------------------|-------------|-------------|-------------|-------------|-------------|
|   | FIRE                                        | 15,715,663  | 14,833,638  | 13,995,341  | 14,698,949  | 13,742,049  |
|   |                                             | 17,569,437  | 17,884,322  | 17,055,197  | 16,238,331  | 15,441,384  |
|   | SURPLUS LINES & INDUSTRIAL                  | 14,942,928  | 17,198,213  | 17,432,598  | 14,685,949  | 11,436,338  |
|   | RETALIATORY                                 | 6,542,492   | 4,452,108   | 2,970,240   | 3,387,794   | 4,611,678   |
| 8 | AHCCCS MEDICAID<br>CONTRACTORS <sup>1</sup> | 123,267,499 | 111,977,666 | 105,530,024 | 98,505,327  | 64,942,823  |
|   | ALL OTHER RISKS                             | 259,935,874 | 263,988,350 | 245,680,286 | 239,929,890 | 225,735,864 |

TOTAL INSURANCE PREMIUM TAX **RECEIPTS (see chart, below)** 

**\$437,973,893 \$430,334,297 \$402,663,686 \$387,446,240 \$335,910,136** 

| OTAL GENERAL FUND REVENUES <sup>4</sup>                          | \$417,518,843 | \$411,252,844 | \$385,436,696 | \$368,309,257 | \$316,490,511       |
|------------------------------------------------------------------|---------------|---------------|---------------|---------------|---------------------|
| SUBTOTAL: OTHER GENERAL FUND<br>REVENUES                         | \$10,475,848  | \$11,487,796  | \$11,673,355  | \$9,556,855   | \$7,699,637         |
| FRAUD UNIT ASSESSMENTS                                           | 1,106,000     | 1,103,200     | 1,098,300     | 1,103,600     | 1,082,90            |
| PUBLICATIONS, PHOTOCOPIES,<br>MISC.                              | 120,590       | 161,961       | 154,294       | 186,689       | 351,95 <sup>-</sup> |
| FINES AND PENALTIES                                              | 1,109,775     | 1,360,560     | 897,986       | 844,548       | 534,99              |
| INSURER FILING FEES                                              | 557,785       | 560,654       | 572,775       | 579,295       | 576,71              |
| OTHER LICENSING AND<br>REGISTRATION FEES                         | 98,820        | 97,435        | 94,925        | 94,770        | 90,005              |
| INSURER CERTIFICATE OF<br>AUTHORITY FEES                         | 1,185,902     | 997,092       | 1,066,875     | 1,142,738     | 1,292,80            |
| PRODUCER LICENSE FEES                                            | \$ 6,296,976  | \$ 7,206,894  | \$ 7,788,200  | \$ 5,605,215  | \$ 3,770,270        |
| OTHER GENERAL FUND REVENUES                                      | FY 2008       | FY 2007       | FY 2006       | FY 2005       | FY 2004             |
| NSURANCE PREMIUM TAXES<br>DEPOSITED TO GENERAL FUND <sup>4</sup> | \$407,042,995 | \$399,765,048 | \$373,763,341 | \$358,752,402 | \$ 308,790,874      |
| PUBLIC SAFETY RETIREMENT<br>SYSTEM <sup>3</sup>                  | (17,569,437)  | (17,862,230)  | (17,057,414)  | (16,234,674)  | (15,441,384         |
| FIRE DISTRICTS FOR PENSION<br>FUNDS <sup>2</sup>                 | (13,361,461)  | (12,707,019)  | (11,842,931)  | (12,459,164)  | (11,677,878         |