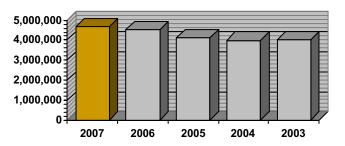

# **GENERAL FUND REVENUES**

|   | URANCE PREMIUM TAX RECEIPTS                 | FY 2008     | FY 2007     | FY 2006     | FY 2005     | FY 2004     |
|---|---------------------------------------------|-------------|-------------|-------------|-------------|-------------|
|   | FIRE                                        | 15,715,663  | 14,833,638  | 13,995,341  | 14,698,949  | 13,742,049  |
|   |                                             | 17,569,437  | 17,884,322  | 17,055,197  | 16,238,331  | 15,441,384  |
|   | SURPLUS LINES & INDUSTRIAL                  | 14,942,928  | 17,198,213  | 17,432,598  | 14,685,949  | 11,436,338  |
|   | RETALIATORY                                 | 6,542,492   | 4,452,108   | 2,970,240   | 3,387,794   | 4,611,678   |
| 8 | AHCCCS MEDICAID<br>CONTRACTORS <sup>1</sup> | 123,267,499 | 111,977,666 | 105,530,024 | 98,505,327  | 64,942,823  |
|   | ALL OTHER RISKS                             | 259,935,874 | 263,988,350 | 245,680,286 | 239,929,890 | 225,735,864 |

TOTAL INSURANCE PREMIUM TAX **RECEIPTS (see chart, below)** 

**\$437,973,893 \$430,334,297 \$402,663,686 \$387,446,240 \$335,910,136** 

| OTAL GENERAL FUND REVENUES <sup>4</sup>                          | \$417,518,843 | \$411,252,844 | \$385,436,696 | \$368,309,257 | \$316,490,511       |
|------------------------------------------------------------------|---------------|---------------|---------------|---------------|---------------------|
| SUBTOTAL: OTHER GENERAL FUND<br>REVENUES                         | \$10,475,848  | \$11,487,796  | \$11,673,355  | \$9,556,855   | \$7,699,637         |
| FRAUD UNIT ASSESSMENTS                                           | 1,106,000     | 1,103,200     | 1,098,300     | 1,103,600     | 1,082,90            |
| PUBLICATIONS, PHOTOCOPIES,<br>MISC.                              | 120,590       | 161,961       | 154,294       | 186,689       | 351,95 <sup>-</sup> |
| FINES AND PENALTIES                                              | 1,109,775     | 1,360,560     | 897,986       | 844,548       | 534,99              |
| INSURER FILING FEES                                              | 557,785       | 560,654       | 572,775       | 579,295       | 576,71              |
| OTHER LICENSING AND<br>REGISTRATION FEES                         | 98,820        | 97,435        | 94,925        | 94,770        | 90,005              |
| INSURER CERTIFICATE OF<br>AUTHORITY FEES                         | 1,185,902     | 997,092       | 1,066,875     | 1,142,738     | 1,292,80            |
| PRODUCER LICENSE FEES                                            | \$ 6,296,976  | \$ 7,206,894  | \$ 7,788,200  | \$ 5,605,215  | \$ 3,770,270        |
| OTHER GENERAL FUND REVENUES                                      | FY 2008       | FY 2007       | FY 2006       | FY 2005       | FY 2004             |
| NSURANCE PREMIUM TAXES<br>DEPOSITED TO GENERAL FUND <sup>4</sup> | \$407,042,995 | \$399,765,048 | \$373,763,341 | \$358,752,402 | \$ 308,790,874      |
| PUBLIC SAFETY RETIREMENT<br>SYSTEM <sup>3</sup>                  | (17,569,437)  | (17,862,230)  | (17,057,414)  | (16,234,674)  | (15,441,384         |
| FIRE DISTRICTS FOR PENSION<br>FUNDS <sup>2</sup>                 | (13,361,461)  | (12,707,019)  | (11,842,931)  | (12,459,164)  | (11,677,878         |