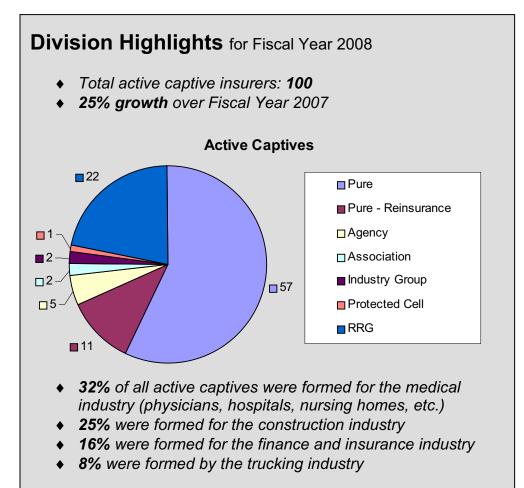

### CAPTIVE INSURANCE DIVISION

The Department established the Captive Insurance Division in 2002 to provide an alternative mechanism to traditional insurance that enables companies to control and customize their costs and coverages in a manner that is more responsive to their financial objectives. The Division is responsible for the regulatory oversight of these captive entities, including all processes related to licensing, monitoring and examination.