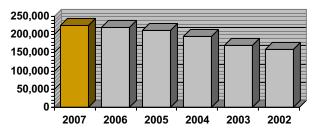

**Homeowners Insurance Market:** The following graph compares Arizona HO earned premium to incurred losses for the past ten years. While the HO market remains profitable, incurred losses have been increasing for the last three years.

- Competition is intense as 113 insurers wrote \$100,000 or more in premium in 2007.
- The 2007 market is concentrated in the Top 25, with a market share of 79.94%. The Top Five insurers control 50.11% of the market.
- Most insurers (85 out of 102) will maintain their current underwriting stance in 2008.
- The incurred loss ratio increased (46.10%, 2007; 38.50%, 2006); however, the HO market remains profitable.
- The market remains soft, as the weighted average rate change was negative for the fourth straight year (-5.49% in 2007).
- Four new insurers entered the market in 2007, while two exited.

- It appears that a few large groups will dominate the market and that smaller, non-group affiliated insurers will have difficulty competing with them.
- Overall, accident frequency increased, while accident severity decreased in 2007.