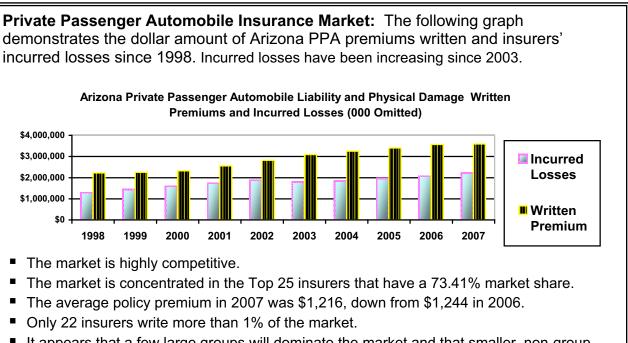

- Competition is intense as 113 insurers wrote \$100,000 or more in premium in 2007.
- The 2007 market is concentrated in the Top 25, with a market share of 79.94%. The Top Five insurers control 50.11% of the market.
- Most insurers (85 out of 102) will maintain their current underwriting stance in 2008.
- The incurred loss ratio increased (46.10%, 2007; 38.50%, 2006); however, the HO market remains profitable.
- The market remains soft, as the weighted average rate change was negative for the fourth straight year (-5.49% in 2007).
- Four new insurers entered the market in 2007, while two exited.

- It appears that a few large groups will dominate the market and that smaller, non-group affiliated insurers will have difficulty competing with them.
- Overall, accident frequency increased, while accident severity decreased in 2007.