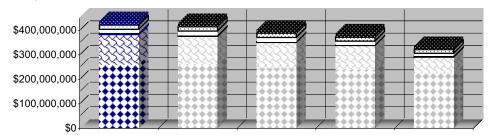

TOTAL INSURANCE PREMIUM TAX **RECEIPTS (see chart, below)** 

**\$437,973,893 \$430,334,297 \$402,663,686 \$387,446,240 \$335,910,136** 

| OTAL GENERAL FUND REVENUES <sup>4</sup>                          | \$417,518,843 | \$411,252,844 | \$385,436,696 | \$368,309,257 | \$316,490,511       |
|------------------------------------------------------------------|---------------|---------------|---------------|---------------|---------------------|
| SUBTOTAL: OTHER GENERAL FUND<br>REVENUES                         | \$10,475,848  | \$11,487,796  | \$11,673,355  | \$9,556,855   | \$7,699,637         |
| FRAUD UNIT ASSESSMENTS                                           | 1,106,000     | 1,103,200     | 1,098,300     | 1,103,600     | 1,082,90            |
| PUBLICATIONS, PHOTOCOPIES,<br>MISC.                              | 120,590       | 161,961       | 154,294       | 186,689       | 351,95 <sup>-</sup> |
| FINES AND PENALTIES                                              | 1,109,775     | 1,360,560     | 897,986       | 844,548       | 534,99              |
| INSURER FILING FEES                                              | 557,785       | 560,654       | 572,775       | 579,295       | 576,71              |
| OTHER LICENSING AND<br>REGISTRATION FEES                         | 98,820        | 97,435        | 94,925        | 94,770        | 90,005              |
| INSURER CERTIFICATE OF<br>AUTHORITY FEES                         | 1,185,902     | 997,092       | 1,066,875     | 1,142,738     | 1,292,80            |
| PRODUCER LICENSE FEES                                            | \$ 6,296,976  | \$ 7,206,894  | \$ 7,788,200  | \$ 5,605,215  | \$ 3,770,270        |
| OTHER GENERAL FUND REVENUES                                      | FY 2008       | FY 2007       | FY 2006       | FY 2005       | FY 2004             |
| NSURANCE PREMIUM TAXES<br>DEPOSITED TO GENERAL FUND <sup>4</sup> | \$407,042,995 | \$399,765,048 | \$373,763,341 | \$358,752,402 | \$ 308,790,874      |
| PUBLIC SAFETY RETIREMENT<br>SYSTEM <sup>3</sup>                  | (17,569,437)  | (17,862,230)  | (17,057,414)  | (16,234,674)  | (15,441,384         |
| FIRE DISTRICTS FOR PENSION<br>FUNDS <sup>2</sup>                 | (13,361,461)  | (12,707,019)  | (11,842,931)  | (12,459,164)  | (11,677,878         |