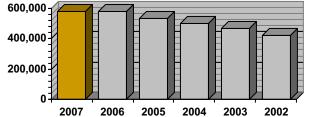

**Homeowners Insurance Market:** The following graph compares Arizona HO earned premium to incurred losses for the past ten years. While the HO market remains profitable, incurred losses have been increasing for the last three years.

- Competition is intense as 113 insurers wrote \$100,000 or more in premium in 2007.
- The 2007 market is concentrated in the Top 25, with a market share of 79.94%. The Top Five insurers control 50.11% of the market.
- Most insurers (85 out of 102) will maintain their current underwriting stance in 2008.
- The incurred loss ratio increased (46.10%, 2007; 38.50%, 2006); however, the HO market remains profitable.
- The market remains soft, as the weighted average rate change was negative for the fourth straight year (-5.49% in 2007).
- Four new insurers entered the market in 2007, while two exited.

- It appears that a few large groups will dominate the market and that smaller, non-group affiliated insurers will have difficulty competing with them.
- Overall, accident frequency increased, while accident severity decreased in 2007.