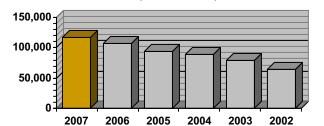

**Homeowners Insurance Market:** The following graph compares Arizona HO earned premium to incurred losses for the past ten years. While the HO market remains profitable, incurred losses have been increasing for the last three years.

- Competition is intense as 113 insurers wrote \$100,000 or more in premium in 2007.
- The 2007 market is concentrated in the Top 25, with a market share of 79.94%. The Top Five insurers control 50.11% of the market.
- Most insurers (85 out of 102) will maintain their current underwriting stance in 2008.
- The incurred loss ratio increased (46.10%, 2007; 38.50%, 2006); however, the HO market remains profitable.
- The market remains soft, as the weighted average rate change was negative for the fourth straight year (-5.49% in 2007).
- Four new insurers entered the market in 2007, while two exited.

- It appears that a few large groups will dominate the market and that smaller, non-group affiliated insurers will have difficulty competing with them.
- Overall, accident frequency increased, while accident severity decreased in 2007.