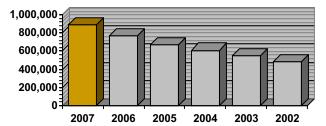

# **GENERAL FUND REVENUES**

|   | URANCE PREMIUM TAX RECEIPTS                 | FY 2008     | FY 2007     | FY 2006     | FY 2005     | FY 2004     |
|---|---------------------------------------------|-------------|-------------|-------------|-------------|-------------|
|   | FIRE                                        | 15,715,663  | 14,833,638  | 13,995,341  | 14,698,949  | 13,742,049  |
|   |                                             | 17,569,437  | 17,884,322  | 17,055,197  | 16,238,331  | 15,441,384  |
|   | SURPLUS LINES & INDUSTRIAL                  | 14,942,928  | 17,198,213  | 17,432,598  | 14,685,949  | 11,436,338  |
|   | RETALIATORY                                 | 6,542,492   | 4,452,108   | 2,970,240   | 3,387,794   | 4,611,678   |
| 8 | AHCCCS MEDICAID<br>CONTRACTORS <sup>1</sup> | 123,267,499 | 111,977,666 | 105,530,024 | 98,505,327  | 64,942,823  |
|   | ALL OTHER RISKS                             | 259,935,874 | 263,988,350 | 245,680,286 | 239,929,890 | 225,735,864 |

TOTAL INSURANCE PREMIUM TAX **RECEIPTS (see chart, below)** 

**\$437,973,893 \$430,334,297 \$402,663,686 \$387,446,240 \$335,910,136** 

| OTAL GENERAL FUND REVENUES <sup>4</sup>                          | \$417,518,843 | \$411,252,844 | \$385,436,696 | \$368,309,257 | \$316,490,511       |
|------------------------------------------------------------------|---------------|---------------|---------------|---------------|---------------------|
| SUBTOTAL: OTHER GENERAL FUND<br>REVENUES                         | \$10,475,848  | \$11,487,796  | \$11,673,355  | \$9,556,855   | \$7,699,637         |
| FRAUD UNIT ASSESSMENTS                                           | 1,106,000     | 1,103,200     | 1,098,300     | 1,103,600     | 1,082,90            |
| PUBLICATIONS, PHOTOCOPIES,<br>MISC.                              | 120,590       | 161,961       | 154,294       | 186,689       | 351,95 <sup>-</sup> |
| FINES AND PENALTIES                                              | 1,109,775     | 1,360,560     | 897,986       | 844,548       | 534,99              |
| INSURER FILING FEES                                              | 557,785       | 560,654       | 572,775       | 579,295       | 576,71              |
| OTHER LICENSING AND<br>REGISTRATION FEES                         | 98,820        | 97,435        | 94,925        | 94,770        | 90,005              |
| INSURER CERTIFICATE OF<br>AUTHORITY FEES                         | 1,185,902     | 997,092       | 1,066,875     | 1,142,738     | 1,292,80            |
| PRODUCER LICENSE FEES                                            | \$ 6,296,976  | \$ 7,206,894  | \$ 7,788,200  | \$ 5,605,215  | \$ 3,770,270        |
| OTHER GENERAL FUND REVENUES                                      | FY 2008       | FY 2007       | FY 2006       | FY 2005       | FY 2004             |
| NSURANCE PREMIUM TAXES<br>DEPOSITED TO GENERAL FUND <sup>4</sup> | \$407,042,995 | \$399,765,048 | \$373,763,341 | \$358,752,402 | \$ 308,790,874      |
| PUBLIC SAFETY RETIREMENT<br>SYSTEM <sup>3</sup>                  | (17,569,437)  | (17,862,230)  | (17,057,414)  | (16,234,674)  | (15,441,384         |
| FIRE DISTRICTS FOR PENSION<br>FUNDS <sup>2</sup>                 | (13,361,461)  | (12,707,019)  | (11,842,931)  | (12,459,164)  | (11,677,878         |