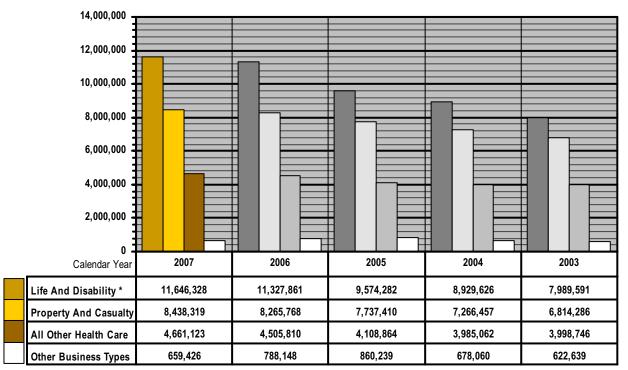

|                     |  |
| TITLE INSURER                                     | 30       | 8,451,069     | 6,033,738     | 2,417,331            | 500,895             |  |
| MORTGAGE GUARANTY INSURER                         | 25       | 24,990,471    | 21,435,141    | 3,555,331            | 147,283             |  |
| PREPAID LEGAL INSURER                             | 2        | 73,675        | 17,940        | 55,735               | 11,248              |  |
| LIFE CARE PROVIDER                                | 13       | 734,266       | 739,484       | -5,218               | n/a                 |  |
| GRAND TOTAL:                                      | 1,860    | 6,251,506,812 | 5,417,274,830 | 834,231,981          | 25,405,195          |  |

**Total Arizona Premiums** 



(\$000 Omitted)

<sup>\*</sup> Deposit-Type Funds have been omitted from total Arizona Life and Disability Premiums. Annuity and Other Considerations are still included. † Credit Life and Disability Reinsurance fiscal year financial information is due August 1 or November 1 pursuant to A.R.S. § 20-1082. ‡ Excludes Captive Insurers.

# **INSURERS AUTHORIZED IN ARIZONA**

AS OF DECEMBER 31, 2007

| NAME                                    | DOMICILE | NAIC # | TELEPHONE     | ASSETS         | LIABILITIES        | CAPITAL &<br>SURPLUS | ARIZONA<br>PREMIUMS | AUTHORIZED LINES  |
|-----------------------------------------|----------|--------|---------------|----------------|--------------------|----------------------|---------------------|-------------------|
| AAA FIRE & CASUALTY INS CO *