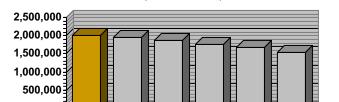

# **GENERAL FUND REVENUES**

|   | URANCE PREMIUM TAX RECEIPTS                 | FY 2008     | FY 2007     | FY 2006     | FY 2005     | FY 2004     |
|---|---------------------------------------------|-------------|-------------|-------------|-------------|-------------|
|   | FIRE                                        | 15,715,663  | 14,833,638  | 13,995,341  | 14,698,949  | 13,742,049  |
|   |                                             | 17,569,437  | 17,884,322  | 17,055,197  | 16,238,331  | 15,441,384  |
|   | SURPLUS LINES & INDUSTRIAL                  | 14,942,928  | 17,198,213  | 17,432,598  | 14,685,949  | 11,436,338  |
|   | RETALIATORY                                 | 6,542,492   | 4,452,108   | 2,970,240   | 3,387,794   | 4,611,678   |
| 8 | AHCCCS MEDICAID<br>CONTRACTORS <sup>1</sup> | 123,267,499 | 111,977,666 | 105,530,024 | 98,505,327  | 64,942,823  |
|   | ALL OTHER RISKS                             | 259,935,874 | 263,988,350 | 245,680,286 | 239,929,890 | 225,735,864 |

TOTAL INSURANCE PREMIUM TAX **RECEIPTS (see chart, below)** 

**\$437,973,893 \$430,334,297 \$402,663,686 \$387,446,240 \$335,910,136** 

| OTAL GENERAL FUND REVENUES <sup>4</sup>                          | \$417,518,843 | \$411,252,844 | \$385,436,696 | \$368,309,257 | \$316,490,511       |
|------------------------------------------------------------------|---------------|---------------|---------------|---------------|---------------------|
| SUBTOTAL: OTHER GENERAL FUND<br>REVENUES                         | \$10,475,848  | \$11,487,796  | \$11,673,355  | \$9,556,855   | \$7,699,637         |
| FRAUD UNIT ASSESSMENTS                                           | 1,106,000     | 1,103,200     | 1,098,300     | 1,103,600     | 1,082,90            |
| PUBLICATIONS, PHOTOCOPIES,<br>MISC.                              | 120,590       | 161,961       | 154,294       | 186,689       | 351,95 <sup>-</sup> |
| FINES AND PENALTIES                                              | 1,109,775     | 1,360,560     | 897,986       | 844,548       | 534,99              |
| INSURER FILING FEES                                              | 557,785       | 560,654       | 572,775       | 579,295       | 576,71              |
| OTHER LICENSING AND<br>REGISTRATION FEES                         | 98,820        | 97,435        | 94,925        | 94,770        | 90,005              |
| INSURER CERTIFICATE OF<br>AUTHORITY FEES                         | 1,185,902     | 997,092       | 1,066,875     | 1,142,738     | 1,292,80            |
| PRODUCER LICENSE FEES                                            | \$ 6,296,976  | \$ 7,206,894  | \$ 7,788,200  | \$ 5,605,215  | \$ 3,770,270        |
| OTHER GENERAL FUND REVENUES                                      | FY 2008       | FY 2007       | FY 2006       | FY 2005       | FY 2004             |
| NSURANCE PREMIUM TAXES<br>DEPOSITED TO GENERAL FUND <sup>4</sup> | \$407,042,995 | \$399,765,048 | \$373,763,341 | \$358,752,402 | \$ 308,790,874      |
| PUBLIC SAFETY RETIREMENT<br>SYSTEM <sup>3</sup>                  | (17,569,437)  | (17,862,230)  | (17,057,414)  | (16,234,674)  | (15,441,384         |
| FIRE DISTRICTS FOR PENSION<br>FUNDS <sup>2</sup>                 | (13,361,461)  | (12,707,019)  | (11,842,931)  | (12,459,164)  | (11,677,878         |