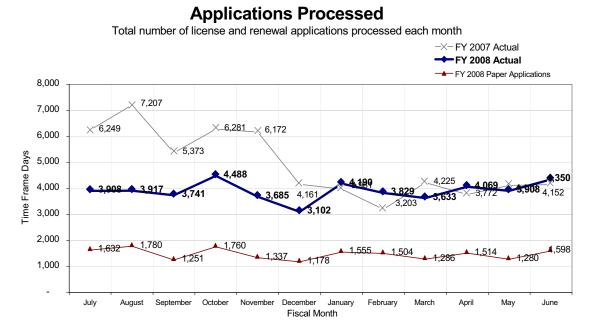

The following charts illustrate our licensing cycle time and application processing workload during the last two fiscal years on a monthly basis.

### **Licensing Highlights**

For Fiscal Year 2008

- Processed 29,477 new license applications, a 1.6% increase from the prior fiscal year.
- Received 19,038 new applications electronically, 64.6% of all new applications received during Fiscal Year 2008, saving approximately \$98.4 thousand in processing costs.
- Processed 17,343 license renewal applications, a 42.0% decrease from the prior fiscal year.
- Received 10,107 license renewal applications electronically, 58.3% of all renewal applications received during Fiscal Year 2008, saving approximately \$47.0 thousand in processing costs.
- Satisfied 98.1% of 8,077 customers who responded to licensing satisfaction surveys.
- Reviewed license and renewal applications in an overall average of 1.6 licensing time frame days<sup>2</sup>.
- Saved approximately \$13.5 thousand by producing licenses electronically rather than on paper.