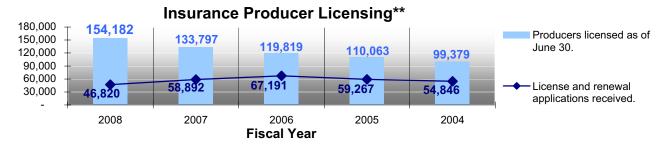

#### Licensing Section Performance

**Time Frame Days** 

3.0

2.0 1.0

July

August

Although the professional services licensing population grew by 15.2% during Fiscal Year 2008<sup>1</sup>, we continued to operate efficiently, reviewing license applications in an average of only 1.6 licensing time frame days<sup>2</sup>.

Our workload and application cycle time decreased significantly beginning in January 2008 because the term of insurance professional licenses changed from two years to four years.

### **Licensing Highlights**

For Fiscal Year 2008

- Processed 29,477 new license applications, a 1.6% increase from the prior fiscal year.
- Received 19,038 new applications electronically, 64.6% of all new applications received during Fiscal Year 2008, saving approximately \$98.4 thousand in processing costs.
- Processed 17,343 license renewal applications, a 42.0% decrease from the prior fiscal year.
- Received 10,107 license renewal applications electronically, 58.3% of all renewal applications received during Fiscal Year 2008, saving approximately \$47.0 thousand in processing costs.
- Satisfied 98.1% of 8,077 customers who responded to licensing satisfaction surveys.
- Reviewed license and renewal applications in an overall average of 1.6 licensing time frame days<sup>2</sup>.
- Saved approximately \$13.5 thousand by producing licenses electronically rather than on paper.