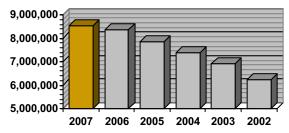

# **GENERAL FUND REVENUES**

|   | URANCE PREMIUM TAX RECEIPTS                 | FY 2008     | FY 2007     | FY 2006     | FY 2005     | FY 2004     |
|---|---------------------------------------------|-------------|-------------|-------------|-------------|-------------|
|   | FIRE                                        | 15,715,663  | 14,833,638  | 13,995,341  | 14,698,949  | 13,742,049  |
|   |                                             | 17,569,437  | 17,884,322  | 17,055,197  | 16,238,331  | 15,441,384  |
|   | SURPLUS LINES & INDUSTRIAL                  | 14,942,928  | 17,198,213  | 17,432,598  | 14,685,949  | 11,436,338  |
|   | RETALIATORY                                 | 6,542,492   | 4,452,108   | 2,970,240   | 3,387,794   | 4,611,678   |
| 8 | AHCCCS MEDICAID<br>CONTRACTORS <sup>1</sup> | 123,267,499 | 111,977,666 | 105,530,024 | 98,505,327  | 64,942,823  |
|   | ALL OTHER RISKS                             | 259,935,874 | 263,988,350 | 245,680,286 | 239,929,890 | 225,735,864 |

TOTAL INSURANCE PREMIUM TAX **RECEIPTS (see chart, below)** 

**\$437,973,893 \$430,334,297 \$402,663,686 \$387,446,240 \$335,910,136** 

| OTAL GENERAL FUND REVENUES <sup>4</sup>                          | \$417,518,843 | \$411,252,844 | \$385,436,696 | \$368,309,257 | \$316,490,511       |
|------------------------------------------------------------------|---------------|---------------|---------------|---------------|---------------------|
| SUBTOTAL: OTHER GENERAL FUND<br>REVENUES                         | \$10,475,848  | \$11,487,796  | \$11,673,355  | \$9,556,855   | \$7,699,637         |
| FRAUD UNIT ASSESSMENTS                                           | 1,106,000     | 1,103,200     | 1,098,300     | 1,103,600     | 1,082,90            |
| PUBLICATIONS, PHOTOCOPIES,<br>MISC.                              | 120,590       | 161,961       | 154,294       | 186,689       | 351,95 <sup>-</sup> |
| FINES AND PENALTIES                                              | 1,109,775     | 1,360,560     | 897,986       | 844,548       | 534,99              |
| INSURER FILING FEES                                              | 557,785       | 560,654       | 572,775       | 579,295       | 576,71              |
| OTHER LICENSING AND<br>REGISTRATION FEES                         | 98,820        | 97,435        | 94,925        | 94,770        | 90,005              |
| INSURER CERTIFICATE OF<br>AUTHORITY FEES                         | 1,185,902     | 997,092       | 1,066,875     | 1,142,738     | 1,292,80            |
| PRODUCER LICENSE FEES                                            | \$ 6,296,976  | \$ 7,206,894  | \$ 7,788,200  | \$ 5,605,215  | \$ 3,770,270        |
| OTHER GENERAL FUND REVENUES                                      | FY 2008       | FY 2007       | FY 2006       | FY 2005       | FY 2004             |
| NSURANCE PREMIUM TAXES<br>DEPOSITED TO GENERAL FUND <sup>4</sup> | \$407,042,995 | \$399,765,048 | \$373,763,341 | \$358,752,402 | \$ 308,790,874      |
| PUBLIC SAFETY RETIREMENT<br>SYSTEM <sup>3</sup>                  | (17,569,437)  | (17,862,230)  | (17,057,414)  | (16,234,674)  | (15,441,384         |
| FIRE DISTRICTS FOR PENSION<br>FUNDS <sup>2</sup>                 | (13,361,461)  | (12,707,019)  | (11,842,931)  | (12,459,164)  | (11,677,878         |