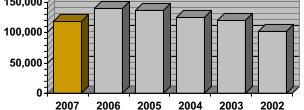

**Homeowners Insurance Market:** The following graph compares Arizona HO earned premium to incurred losses for the past ten years. While the HO market remains profitable, incurred losses have been increasing for the last three years.

- Competition is intense as 113 insurers wrote \$100,000 or more in premium in 2007.
- The 2007 market is concentrated in the Top 25, with a market share of 79.94%. The Top Five insurers control 50.11% of the market.
- Most insurers (85 out of 102) will maintain their current underwriting stance in 2008.
- The incurred loss ratio increased (46.10%, 2007; 38.50%, 2006); however, the HO market remains profitable.
- The market remains soft, as the weighted average rate change was negative for the fourth straight year (-5.49% in 2007).
- Four new insurers entered the market in 2007, while two exited.

- It appears that a few large groups will dominate the market and that smaller, non-group affiliated insurers will have difficulty competing with them.
- Overall, accident frequency increased, while accident severity decreased in 2007.