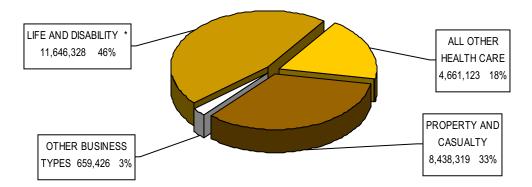

| 30                    | 8,451,069     | 6,033,738     | 2,417,331            | 500,895             |  |
| MORTGAGE GUARANTY INSURER                       | 19                    | 20,655,410    | 17,718,021    | 2,937,388            | 128,201             |  |
| PREPAID LEGAL INSURER                           | 2                     | 73,675        | 17,940        | 55,735               | 11,248              |  |
| LIFE CARE PROVIDER                              | 3                     | 144,878       | 97,510        | 47,367               | n/a                 |  |
| TOTAL FOR FOREIGN AND ALIEN COMPANIES           | 1,577                 | 6,120,206,401 | 5,299,426,890 | 820,779,504          | 19,531,984          |  |

#### **Total 2007 Arizona Premiums**

(\$000 Omitted)



<sup>\*</sup> Deposit-Type Funds have been omitted from total Arizona Life and Disability Premiums. Annuity and Other Considerations are still included. † Credit Life and Disability Reinsurance fiscal year financial information is due August 1 or November 1 pursuant to A.R.S. § 20-1082. ‡ Excludes Captive Insurers.

| SYNOPSIS OF 2007 ANNUAL | . STATEMENTS - (continued) |
|-------------------------|----------------------------|
|-------------------------|----------------------------|

|                                                   | JMBER OF | ASSETS        | LIABILITIES   | CAPITAL &<br>SURPLUS | ARIZONA<br>PREMIUMS |  |
|---------------------------------------------------|----------|---------------|---------------|----------------------|---------------------|--|
|